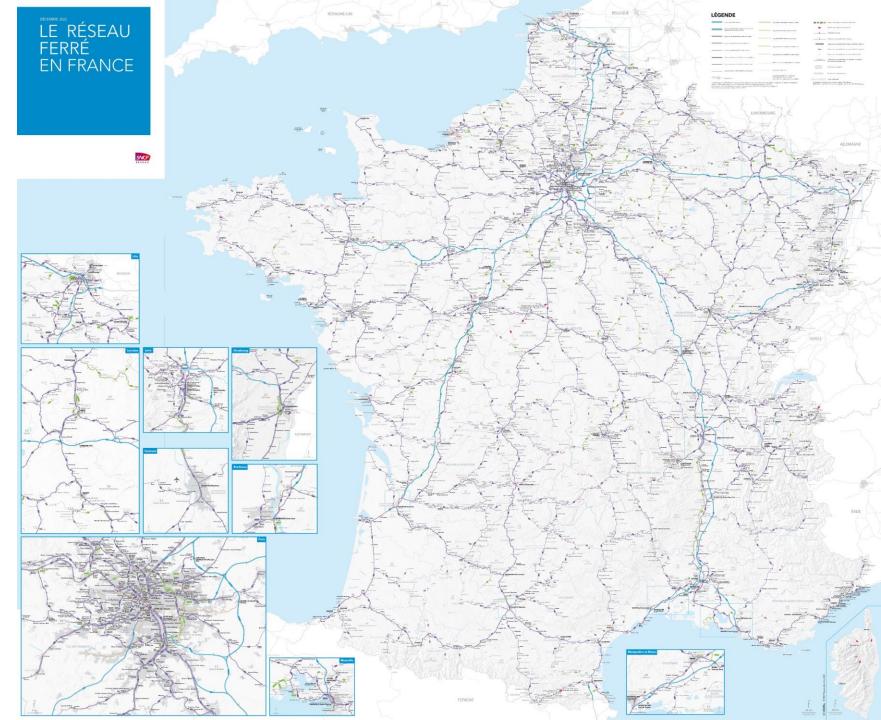

# Why France? Green destination!

### • Major Rail network:

Amsterdam - Lille: 4H

Amsterdam – Paris: 3H30

Paris - Marseille: 3H40

Paris – Bordeaux: 2H

Paris - Nantes: 2H

Paris – Lyon: 2H

 Nearby Spain, Italy, Belgium, Switzerland, Germany